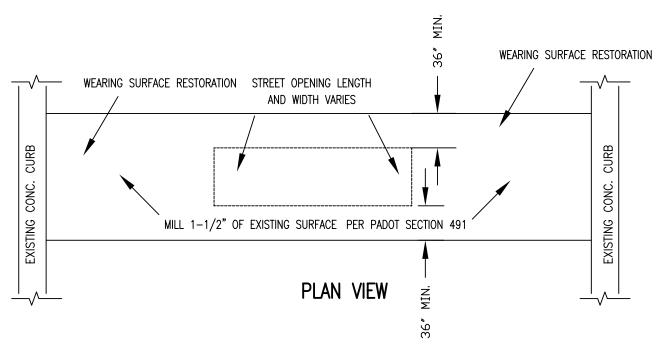

## SECTION VIEW

- 1. ALL MATERIAL AND CONSTRUCTION METHODS USED SHALL CONFORM TO PENNSYLVANIA DEPARTMENT OF TRANSPORTATION SPECIFICATIONS PUB. 408, LATEST EDITION WITH ALL UPDATES AND REVIONS.
- 2. SUPERPAVE ASPHALT MIX DESIGN, HMA WEARING COURSE, PG64-22,03 TO 3.0 MILLION E.S.A.L.S. 9.5 MM MIX, SRL-M
- 3. CONCRETE SIDEWALKS DISTURBED WILL BE REPLACED FULL WIDTH, FROM EXISTING JOINTS, IN ACCORDANCE WITH PENNDOT SECTION 876 AND STANDARD DRAWING RC-87M.
- 4. PROVIDE TRAFFIC CONTROL IN ACCORDNACE WITH PENNDOT SECTION 901.