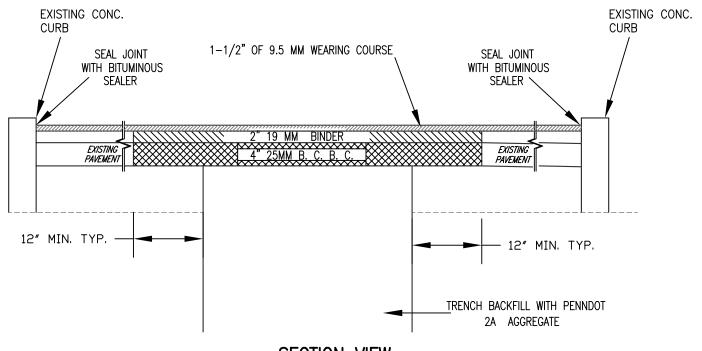

## SECTION VIEW

- 1. ALL MATERIAL AND CONSTRUCTION METHODS USED SHALL CONFORM TO PENNSYLVANIA DEPARTMENT OF TRANSPORTATION SPECIFICATIONS PUB. 408, LATEST EDITION WITH ALL UPDATES AND REVIONS.
- 2. SUPERPAVE ASPHALT MIX DESIGN, HMA WEARING COURSE, PG64-22,03 TO 3.0 MILLION E.S.A.L.S. 9.5 MM MIX, SRL-M
- 3. CONCRETE SIDEWALKS DISTURBED WILL BE REPLACED FULL WIDTH, FROM EXISTING JOINTS, IN ACCORDANCE WITH PENNDOT SECTION 876 AND STANDARD DRAWING RC-87M.
- 4. PROVIDE TRAFFIC CONTROL IN ACCORDNACE WITH PENNDOT SECTION 901.